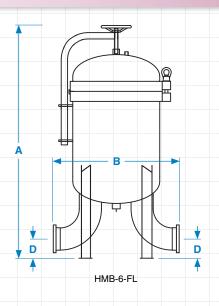

# HMB

HMB-4-FL

HMB-6-FL

# **Ordering Information**

| Filter Model | Max Flow<br>Rate* (GPM)          | Max Flow<br>Rate* (LPM)                                                              | Max Flow<br>Rate* (M³/Hr)                                                                                                          | A<br>Filter Height                                                                                                                                                           | B<br>Width                                                                                                                                                                                                                 | C<br>Diameter                                                                                                                                                                                                                                                | D<br>Inlet/Outlet                                                                                                                                                                                                                                                                                             | I/O Size                                                                                                                                                                                                                                                                                                                                            | Drain                                                                                                                                                                                                                                                                                                                                                                             | Bag<br>Size                                                                                                                                                                                                                                                                                                                                                                                                        | Basket<br>Depth                                                                                                                                                                                                                                                                                                                                                                                                                                               | Weight<br>(lbs)                                                                                                                                                                                                                                                                                                                                                                                                                                                                    |
|--------------|----------------------------------|--------------------------------------------------------------------------------------|------------------------------------------------------------------------------------------------------------------------------------|------------------------------------------------------------------------------------------------------------------------------------------------------------------------------|----------------------------------------------------------------------------------------------------------------------------------------------------------------------------------------------------------------------------|--------------------------------------------------------------------------------------------------------------------------------------------------------------------------------------------------------------------------------------------------------------|---------------------------------------------------------------------------------------------------------------------------------------------------------------------------------------------------------------------------------------------------------------------------------------------------------------|-----------------------------------------------------------------------------------------------------------------------------------------------------------------------------------------------------------------------------------------------------------------------------------------------------------------------------------------------------|-----------------------------------------------------------------------------------------------------------------------------------------------------------------------------------------------------------------------------------------------------------------------------------------------------------------------------------------------------------------------------------|--------------------------------------------------------------------------------------------------------------------------------------------------------------------------------------------------------------------------------------------------------------------------------------------------------------------------------------------------------------------------------------------------------------------|---------------------------------------------------------------------------------------------------------------------------------------------------------------------------------------------------------------------------------------------------------------------------------------------------------------------------------------------------------------------------------------------------------------------------------------------------------------|------------------------------------------------------------------------------------------------------------------------------------------------------------------------------------------------------------------------------------------------------------------------------------------------------------------------------------------------------------------------------------------------------------------------------------------------------------------------------------|
| HMB-4-FL     | 800                              | 3,028                                                                                | 182                                                                                                                                | 65"                                                                                                                                                                          | 30"                                                                                                                                                                                                                        | 13-5/8"                                                                                                                                                                                                                                                      | 5"                                                                                                                                                                                                                                                                                                            | 4" FL                                                                                                                                                                                                                                                                                                                                               | 2" NPT                                                                                                                                                                                                                                                                                                                                                                            | #2                                                                                                                                                                                                                                                                                                                                                                                                                 | 30"                                                                                                                                                                                                                                                                                                                                                                                                                                                           | 620                                                                                                                                                                                                                                                                                                                                                                                                                                                                                |
| HMB-6-FL     | 1,200                            | 4,542                                                                                | 273                                                                                                                                | 67-1/2"                                                                                                                                                                      | 39"                                                                                                                                                                                                                        | 16-1/2"                                                                                                                                                                                                                                                      | 6"                                                                                                                                                                                                                                                                                                            | 6" FL                                                                                                                                                                                                                                                                                                                                               | 2" NPT                                                                                                                                                                                                                                                                                                                                                                            | #2                                                                                                                                                                                                                                                                                                                                                                                                                 | 30"                                                                                                                                                                                                                                                                                                                                                                                                                                                           | 990                                                                                                                                                                                                                                                                                                                                                                                                                                                                                |
| HMB-8-FL     | 1,600                            | 6,057                                                                                | 363                                                                                                                                | 70"                                                                                                                                                                          | 40"                                                                                                                                                                                                                        | 19-5/8"                                                                                                                                                                                                                                                      | 6"                                                                                                                                                                                                                                                                                                            | 6" FL                                                                                                                                                                                                                                                                                                                                               | 2" NPT                                                                                                                                                                                                                                                                                                                                                                            | #2                                                                                                                                                                                                                                                                                                                                                                                                                 | 30"                                                                                                                                                                                                                                                                                                                                                                                                                                                           | 1,320                                                                                                                                                                                                                                                                                                                                                                                                                                                                              |
| HMB-12-FL    | 2,400                            | 9,085                                                                                | 545                                                                                                                                | 75-1/2"                                                                                                                                                                      | 42"                                                                                                                                                                                                                        | 25"                                                                                                                                                                                                                                                          | 7-1/2"                                                                                                                                                                                                                                                                                                        | 8" FL                                                                                                                                                                                                                                                                                                                                               | 2" NPT                                                                                                                                                                                                                                                                                                                                                                            | #2                                                                                                                                                                                                                                                                                                                                                                                                                 | 30"                                                                                                                                                                                                                                                                                                                                                                                                                                                           | 1,740                                                                                                                                                                                                                                                                                                                                                                                                                                                                              |
|              | HMB-4-FL<br>HMB-6-FL<br>HMB-8-FL | Rate* (GPM)       HMB-4-FL     800       HMB-6-FL     1,200       HMB-8-FL     1,600 | Rate* (GPM)     Rate* (LPM)       HMB-4-FL     800     3,028       HMB-6-FL     1,200     4,542       HMB-8-FL     1,600     6,057 | Rate* (GPM)     Rate* (LPM)     Rate* (M³/Hr)       HMB-4-FL     800     3,028     182       HMB-6-FL     1,200     4,542     273       HMB-8-FL     1,600     6,057     363 | Rate* (GPM)     Rate* (LPM)     Rate* (M³/Hr)     Filter Height       HMB-4-FL     800     3,028     182     65"       HMB-6-FL     1,200     4,542     273     67-1/2"       HMB-8-FL     1,600     6,057     363     70" | Rate* (GPM)     Rate* (LPM)     Rate* (M³/Hr)     Filter Height     Width       HMB-4-FL     800     3,028     182     65"     30"       HMB-6-FL     1,200     4,542     273     67-1/2"     39"       HMB-8-FL     1,600     6,057     363     70"     40" | Rate* (GPM)     Rate* (LPM)     Rate* (M³/Hr)     Filter Height     Width     Diameter       HMB-4-FL     800     3,028     182     65"     30"     13-5/8"       HMB-6-FL     1,200     4,542     273     67-1/2"     39"     16-1/2"       HMB-8-FL     1,600     6,057     363     70"     40"     19-5/8" | Rate* (GPM)     Rate* (LPM)     Rate* (M³/Hr)     Filter Height     Width     Diameter     Inlet/Outlet       HMB-4-FL     800     3,028     182     65"     30"     13-5/8"     5"       HMB-6-FL     1,200     4,542     273     67-1/2"     39"     16-1/2"     6"       HMB-8-FL     1,600     6,057     363     70"     40"     19-5/8"     6" | Rate* (GPM)     Rate* (LPM)     Rate* (M³/Hr)     Filter Height     Width     Diameter     Inlet/Outlet       HMB-4-FL     800     3,028     182     65"     30"     13-5/8"     5"     4" FL       HMB-6-FL     1,200     4,542     273     67-1/2"     39"     16-1/2"     6"     6" FL       HMB-8-FL     1,600     6,057     363     70"     40"     19-5/8"     6"     6" FL | Rate* (GPM)     Rate* (LPM)     Rate* (M³/Hr)     Filter Height     Width     Diameter     Inlet/Outlet       HMB-4-FL     800     3,028     182     65"     30"     13-5/8"     5"     4" FL     2" NPT       HMB-6-FL     1,200     4,542     273     67-1/2"     39"     16-1/2"     6"     6" FL     2" NPT       HMB-8-FL     1,600     6,057     363     70"     40"     19-5/8"     6"     6" FL     2" NPT | Rate* (GPM)     Rate* (LPM)     Rate* (M <sup>3</sup> /Hr)     Filter Height     Width     Diameter     Inlet/Outlet     Size       HMB-4-FL     800     3,028     182     65"     30"     13-5/8"     5"     4" FL     2" NPT     #2       HMB-6-FL     1,200     4,542     273     67-1/2"     39"     16-1/2"     6"     6" FL     2" NPT     #2       HMB-8-FL     1,600     6,057     363     70"     40"     19-5/8"     6"     6" FL     2" NPT     #2 | Rate* (GPM)     Rate* (LPM)     Rate* (M³/Hr)     Filter Height     Width     Diameter     Inlet/Outlet     Size     Depth       HMB-4-FL     800     3,028     182     65"     30"     13-5/8"     5"     4" FL     2" NPT     #2     30"       HMB-6-FL     1,200     4,542     273     67-1/2"     39"     16-1/2"     6"     6" FL     2" NPT     #2     30"       HMB-8-FL     1,600     6,057     363     70"     40"     19-5/8"     6"     6" FL     2" NPT     #2     30" |