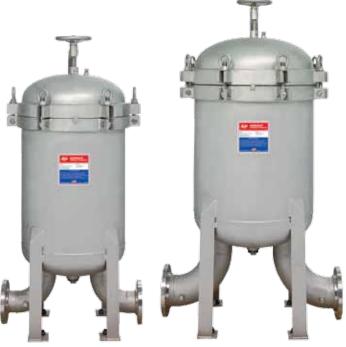

# **HARMSCO<sup>®</sup>** Multi Bag Housings

Municipal/Industrial

# **Designed with Snap Fit "V" Ring Bag Seal to prevent by-pass.**

 HMB Series Bag Housings are designed for high flow, high contaminant removal.
Manufactured to ASME design standards for durability and long equipment life.

## **Features**

- > 304 stainless steel construction, standard
- 304 stainless steel perforated baskets, standard
- 150 PSI (10.3 bar) pressure rating
- Built to ASME design standards
- Bead blast finish, standard
- Designed to accept standard #2 Snap Fit "V" Ring or steel ring bags
- Two gauge ports inlet and outlet sides
- Assisted davit arm with eye-nut closure

# **Applications**

- Paint
- Process Water
- Plating Solutions
- Coatings
- Industrial Waste Water Treatment

HMB-4-FL

HMB-6-FL

- Lubricants
- Solvents
- Hydraulic Fluids
- Cutting Fluids
- Ground Water Remediation