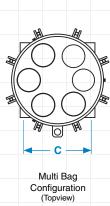

# **Ordering Information**

| Filter Model | Max Flow<br>Rate* (GPM)          | Max Flow<br>Rate* (LPM)                                                              | Max Flow<br>Rate* (M³/Hr)                                                                                                          | A<br>Filter Height                                                                                                                                                           | B<br>Width                                                                                                                                                                                                                 | C<br>Diameter                                                                                                                                                                                                                                                | D<br>Inlet/Outlet                                                                                                                                                                                                                                                                                             | I/O Size                                                                                                                                                                                                                                                                                                                                            | Drain                                                                                                                                                                                                                                                                                                                                                                             | Bag<br>Size                                                                                                                                                                                                                                                                                                                                                                                                        | Basket<br>Depth                                                                                                                                                                                                                                                                                                                                                                                                                                               | Weight<br>(lbs)                                                                                                                                                                                                                                                                                                                                                                                                                                                                    |
|--------------|----------------------------------|--------------------------------------------------------------------------------------|------------------------------------------------------------------------------------------------------------------------------------|------------------------------------------------------------------------------------------------------------------------------------------------------------------------------|----------------------------------------------------------------------------------------------------------------------------------------------------------------------------------------------------------------------------|--------------------------------------------------------------------------------------------------------------------------------------------------------------------------------------------------------------------------------------------------------------|---------------------------------------------------------------------------------------------------------------------------------------------------------------------------------------------------------------------------------------------------------------------------------------------------------------|-----------------------------------------------------------------------------------------------------------------------------------------------------------------------------------------------------------------------------------------------------------------------------------------------------------------------------------------------------|-----------------------------------------------------------------------------------------------------------------------------------------------------------------------------------------------------------------------------------------------------------------------------------------------------------------------------------------------------------------------------------|--------------------------------------------------------------------------------------------------------------------------------------------------------------------------------------------------------------------------------------------------------------------------------------------------------------------------------------------------------------------------------------------------------------------|---------------------------------------------------------------------------------------------------------------------------------------------------------------------------------------------------------------------------------------------------------------------------------------------------------------------------------------------------------------------------------------------------------------------------------------------------------------|------------------------------------------------------------------------------------------------------------------------------------------------------------------------------------------------------------------------------------------------------------------------------------------------------------------------------------------------------------------------------------------------------------------------------------------------------------------------------------|
| HMB-4-FL     | 800                              | 3,028                                                                                | 182                                                                                                                                | 65"                                                                                                                                                                          | 30"                                                                                                                                                                                                                        | 13-5/8"                                                                                                                                                                                                                                                      | 5"                                                                                                                                                                                                                                                                                                            | 4" FL                                                                                                                                                                                                                                                                                                                                               | 2" NPT                                                                                                                                                                                                                                                                                                                                                                            | #2                                                                                                                                                                                                                                                                                                                                                                                                                 | 30"                                                                                                                                                                                                                                                                                                                                                                                                                                                           | 620                                                                                                                                                                                                                                                                                                                                                                                                                                                                                |
| HMB-6-FL     | 1,200                            | 4,542                                                                                | 273                                                                                                                                | 67-1/2"                                                                                                                                                                      | 39"                                                                                                                                                                                                                        | 16-1/2"                                                                                                                                                                                                                                                      | 6"                                                                                                                                                                                                                                                                                                            | 6" FL                                                                                                                                                                                                                                                                                                                                               | 2" NPT                                                                                                                                                                                                                                                                                                                                                                            | #2                                                                                                                                                                                                                                                                                                                                                                                                                 | 30"                                                                                                                                                                                                                                                                                                                                                                                                                                                           | 990                                                                                                                                                                                                                                                                                                                                                                                                                                                                                |
| HMB-8-FL     | 1,600                            | 6,057                                                                                | 363                                                                                                                                | 70"                                                                                                                                                                          | 40"                                                                                                                                                                                                                        | 19-5/8"                                                                                                                                                                                                                                                      | 6"                                                                                                                                                                                                                                                                                                            | 6" FL                                                                                                                                                                                                                                                                                                                                               | 2" NPT                                                                                                                                                                                                                                                                                                                                                                            | #2                                                                                                                                                                                                                                                                                                                                                                                                                 | 30"                                                                                                                                                                                                                                                                                                                                                                                                                                                           | 1,320                                                                                                                                                                                                                                                                                                                                                                                                                                                                              |
| HMB-12-FL    | 2,400                            | 9,085                                                                                | 545                                                                                                                                | 75-1/2"                                                                                                                                                                      | 42"                                                                                                                                                                                                                        | 25"                                                                                                                                                                                                                                                          | 7-1/2"                                                                                                                                                                                                                                                                                                        | 8" FL                                                                                                                                                                                                                                                                                                                                               | 2" NPT                                                                                                                                                                                                                                                                                                                                                                            | #2                                                                                                                                                                                                                                                                                                                                                                                                                 | 30"                                                                                                                                                                                                                                                                                                                                                                                                                                                           | 1,740                                                                                                                                                                                                                                                                                                                                                                                                                                                                              |
|              | HMB-4-FL<br>HMB-6-FL<br>HMB-8-FL | Rate* (GPM)       HMB-4-FL     800       HMB-6-FL     1,200       HMB-8-FL     1,600 | Rate* (GPM)     Rate* (LPM)       HMB-4-FL     800     3,028       HMB-6-FL     1,200     4,542       HMB-8-FL     1,600     6,057 | Rate* (GPM)     Rate* (LPM)     Rate* (M³/Hr)       HMB-4-FL     800     3,028     182       HMB-6-FL     1,200     4,542     273       HMB-8-FL     1,600     6,057     363 | Rate* (GPM)     Rate* (LPM)     Rate* (M³/Hr)     Filter Height       HMB-4-FL     800     3,028     182     65"       HMB-6-FL     1,200     4,542     273     67-1/2"       HMB-8-FL     1,600     6,057     363     70" | Rate* (GPM)     Rate* (LPM)     Rate* (M³/Hr)     Filter Height     Width       HMB-4-FL     800     3,028     182     65"     30"       HMB-6-FL     1,200     4,542     273     67-1/2"     39"       HMB-8-FL     1,600     6,057     363     70"     40" | Rate* (GPM)     Rate* (LPM)     Rate* (M³/Hr)     Filter Height     Width     Diameter       HMB-4-FL     800     3,028     182     65"     30"     13-5/8"       HMB-6-FL     1,200     4,542     273     67-1/2"     39"     16-1/2"       HMB-8-FL     1,600     6,057     363     70"     40"     19-5/8" | Rate* (GPM)     Rate* (LPM)     Rate* (M³/Hr)     Filter Height     Width     Diameter     Inlet/Outlet       HMB-4-FL     800     3,028     182     65"     30"     13-5/8"     5"       HMB-6-FL     1,200     4,542     273     67-1/2"     39"     16-1/2"     6"       HMB-8-FL     1,600     6,057     363     70"     40"     19-5/8"     6" | Rate* (GPM)     Rate* (LPM)     Rate* (M³/Hr)     Filter Height     Width     Diameter     Inlet/Outlet       HMB-4-FL     800     3,028     182     65"     30"     13-5/8"     5"     4" FL       HMB-6-FL     1,200     4,542     273     67-1/2"     39"     16-1/2"     6"     6" FL       HMB-8-FL     1,600     6,057     363     70"     40"     19-5/8"     6"     6" FL | Rate* (GPM)     Rate* (LPM)     Rate* (M³/Hr)     Filter Height     Width     Diameter     Inlet/Outlet       HMB-4-FL     800     3,028     182     65"     30"     13-5/8"     5"     4" FL     2" NPT       HMB-6-FL     1,200     4,542     273     67-1/2"     39"     16-1/2"     6"     6" FL     2" NPT       HMB-8-FL     1,600     6,057     363     70"     40"     19-5/8"     6"     6" FL     2" NPT | Rate* (GPM)     Rate* (LPM)     Rate* (M <sup>3</sup> /Hr)     Filter Height     Width     Diameter     Inlet/Outlet     Size       HMB-4-FL     800     3,028     182     65"     30"     13-5/8"     5"     4" FL     2" NPT     #2       HMB-6-FL     1,200     4,542     273     67-1/2"     39"     16-1/2"     6"     6" FL     2" NPT     #2       HMB-8-FL     1,600     6,057     363     70"     40"     19-5/8"     6"     6" FL     2" NPT     #2 | Rate* (GPM)     Rate* (LPM)     Rate* (M³/Hr)     Filter Height     Width     Diameter     Inlet/Outlet     Size     Depth       HMB-4-FL     800     3,028     182     65"     30"     13-5/8"     5"     4" FL     2" NPT     #2     30"       HMB-6-FL     1,200     4,542     273     67-1/2"     39"     16-1/2"     6"     6" FL     2" NPT     #2     30"       HMB-8-FL     1,600     6,057     363     70"     40"     19-5/8"     6"     6" FL     2" NPT     #2     30" |