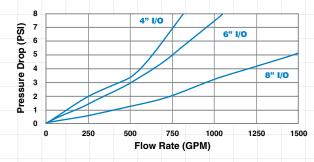

### **Pressure Drop**

Based on 4", 6" and 8" inlet/outlet housings, without bags.

www.harmsco.com

Note: This publication is to be used as a guide. The data within has been obtained from many sources and is considered to be accurate. Harmsco does not assume liability for the accuracy and/or completeness of this data. Changes to the data can be made without notification. Temperature, Pressure, Flow Rates, Differential Pressures, Chemical Combinations and other unknown factors can affect performance in unknown ways. Limited Warranty: Harmsco warrants their products to be free of material and workmanship defects. Determination of suitability of Harmsco products for uses and applications contemplated by Buyer shall be the sole responsibility of Buyer. The end user/installer/buyer shall be liable for the product's performance and suitability regarding their specific intended applications. End users should perform their own tests to determine suitability for each application.